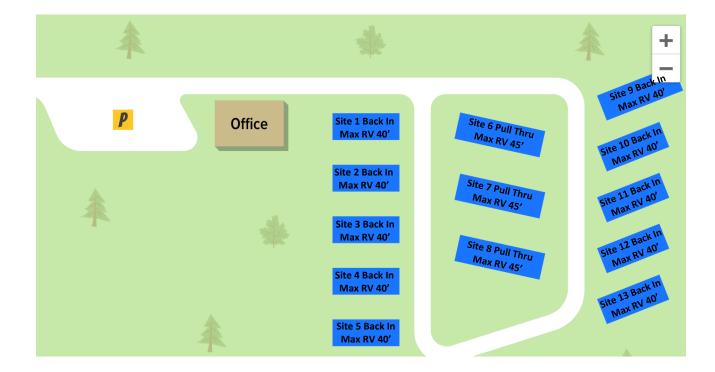

# **Group Reservation Site Details Form**

## Completed and returned to Gone West 6-8 weeks prior to arrival

| Site<br>#                               | Max RV<br>Length | Name | # in<br>Party | Check<br>In Date | Check<br>Out Date | # of<br>Nights | Est. Base Price        |
|-----------------------------------------|------------------|------|---------------|------------------|-------------------|----------------|------------------------|
| Group Reservation Coordinator Completes |                  |      |               |                  |                   |                | Gone West RV Completes |
|                                         |                  | ·    |               |                  |                   |                |                        |
|                                         |                  |      |               |                  |                   |                |                        |
|                                         |                  |      |               |                  |                   |                |                        |
|                                         |                  |      |               |                  |                   |                |                        |
|                                         |                  |      |               |                  |                   |                |                        |
|                                         |                  |      |               |                  |                   |                |                        |
|                                         |                  |      |               |                  |                   |                |                        |
|                                         |                  |      |               |                  |                   |                |                        |
|                                         |                  |      |               |                  |                   |                |                        |
|                                         |                  |      |               |                  |                   |                |                        |
|                                         |                  |      |               |                  |                   |                |                        |
|                                         |                  |      |               |                  |                   |                |                        |
|                                         |                  |      |               |                  |                   |                |                        |
|                                         |                  |      |               |                  |                   |                |                        |
|                                         |                  |      |               |                  |                   |                |                        |
|                                         |                  |      |               |                  |                   |                |                        |
|                                         |                  |      |               |                  |                   |                |                        |
|                                         |                  |      |               |                  | _                 |                |                        |